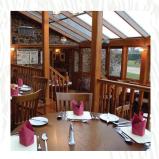

## CONSERVATORY

Conservatory – Maximum of 30 people Conservatory & Restaurant – Maximum of 70 people

Available 9am - 11am or 2.30pm - 5.30pm

Larger groups can be accommodated on request

Martin